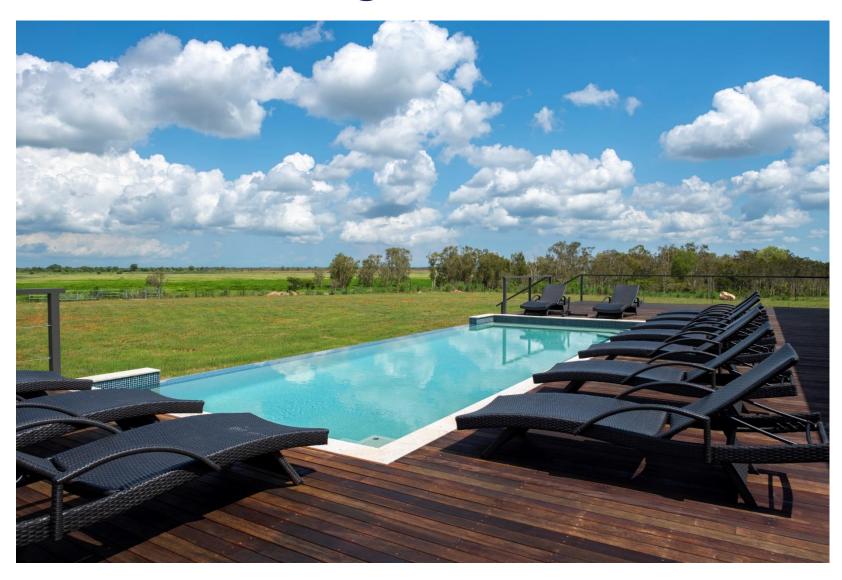

# Finniss River Lodge

- SW from Darwin
- 1 ½ hour drive from Darwin
- 25 min flight from Darwin
- 5-star luxury
- 6 rooms
- Inclusive package
- Two guided activities each day:
- Bird watching
- Station activities
- Cows and canapés
- Air boating
- Fishing
- Helicopter flights
- Indigenous tours
- Litchfield National Park
- Operates all year

https://finnissriverlodge.com.au

Different in every sense