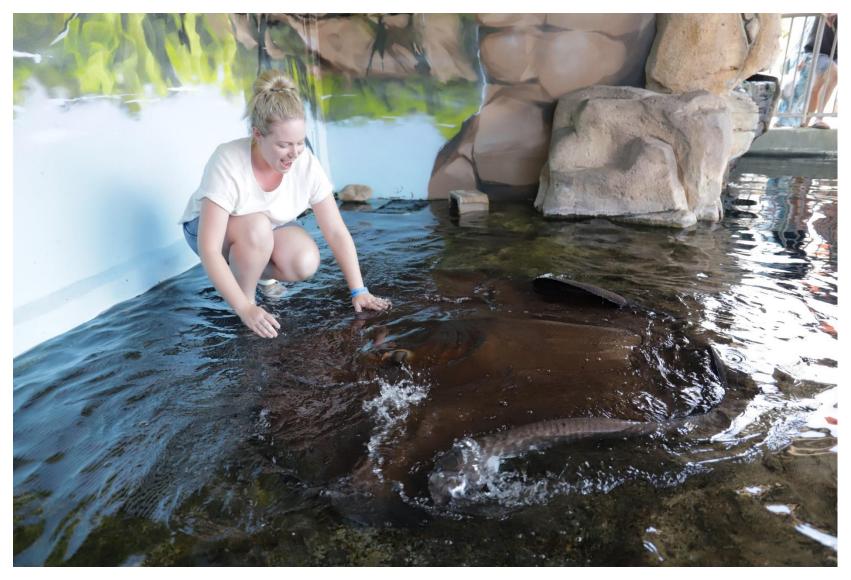

## Crocosaurus Cove – Cage of Death

- Darwin
- Located in CBD
- Whipray Encounter new experience
  - Daily
  - 30 minute experience
- Cage of Death
- VIP Tour
- Operate all year

www.crocosauruscove.com