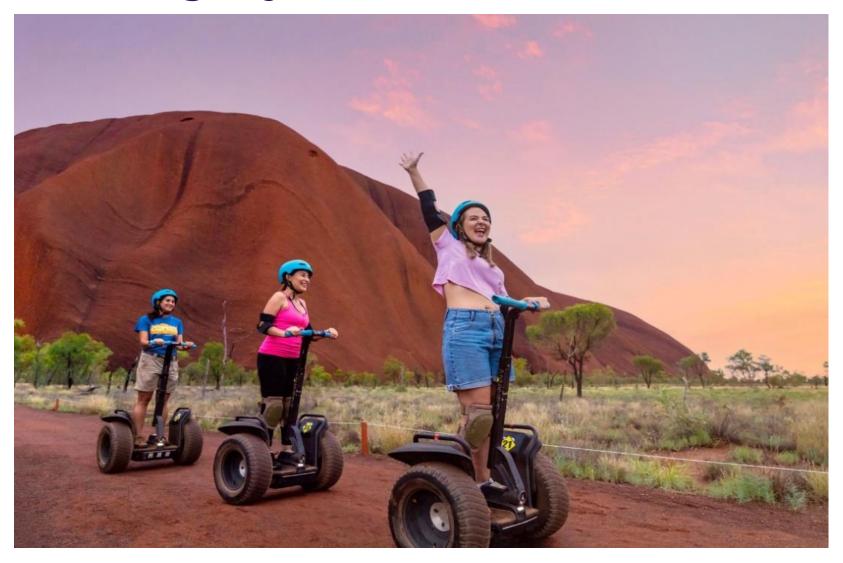

## **Uluru Segway Tours**

#### Tours:

- Uluru Sunrise And Segway
- Quarter Uluru Segway & Sunset
- Uluru By Segway

#### Coming April 2023

• Uluru's Best & Segway

#### Options include:

- hotel transfers
- self drive
- Operate all year

www.ulurusegwaytours.com.au