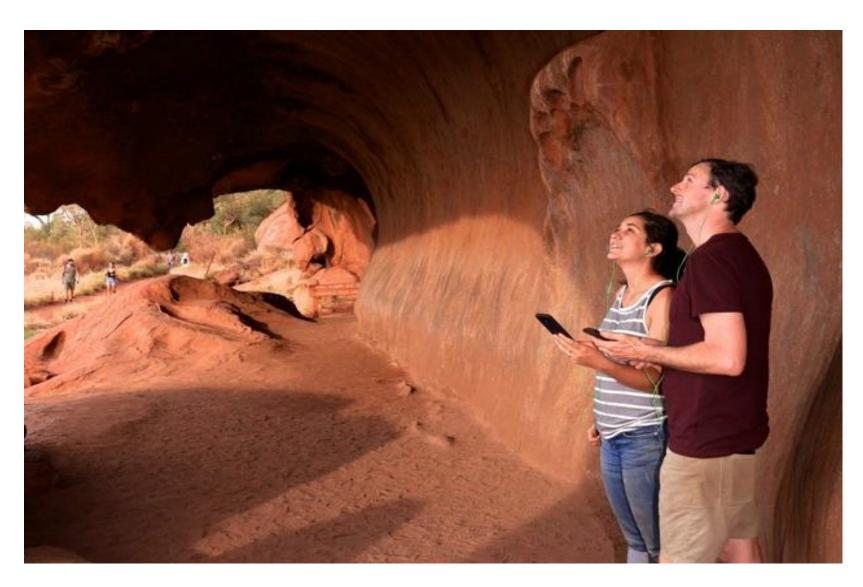

### Uluru Audio Guide

#### Over 100 stories covering:

- Aboriginal culture
- history
- geology

#### Hire for:

- self-guided touring
- one ore more days

### Seven languages available

- English
- Japanese
- French
- Italian
- German
- Spanish
- Mandarin
- Operate all year

www.uluruaudioguide.com.au