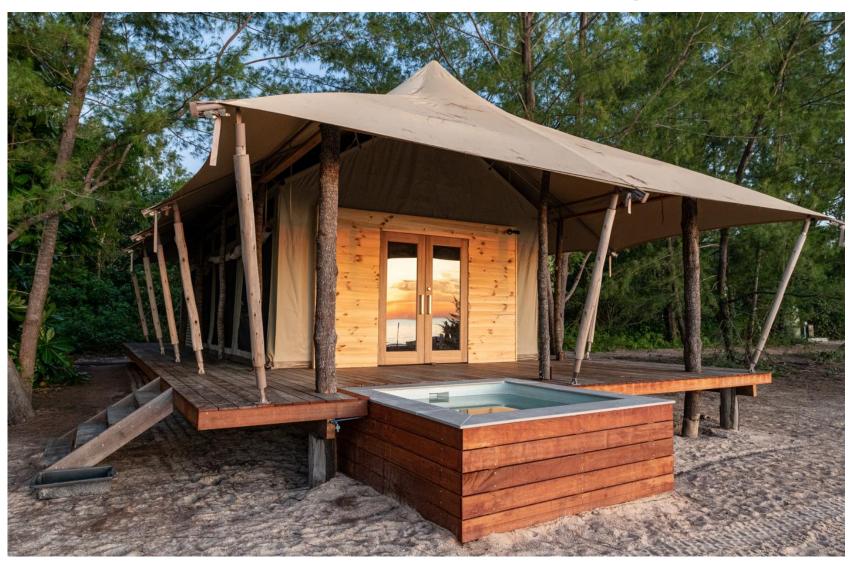

# Tiwi Island Retreat – Matt Wright Wild Territory

- Tiwi Islands
- 30 min flight from Darwin
- Glamping new product
- Ocean rooms / Village rooms
- Inclusive package
  - Accommodation
  - Food & beverages
  - Beach buggy ride
  - Bonfire with cheeseboard
  - Beach fishing
  - Half day Offshore Reef Fishing or Tiwi by Design Cultural Tour
- Operates March mid December

www.mattwright.com.au